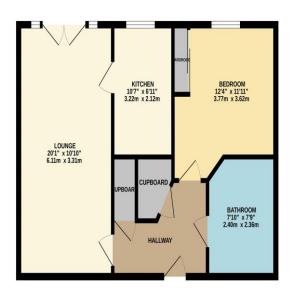

### **Entrance**

The property is entered via security entry system with stairs and lift to all floors, own front door to:

## **Entrance Hall**

Radiator, coved ceiling, airing cupboard, storage cupboard..

#### Lounge

French doors to rear leading to Juliet balcony, two radiators, t.v aerial point, attractive fireplace, coved ceiling, radiator, door to:

#### Kitchen

Window to rear, fitted with a range of wall and base units with roll top work surfaces over, single drainer one and a half bowl sink unit with mixer taps, integrated fridge freezer, oven and hob with extractor, tiled splash backs.

### **Bedroom**

Window to rear, fitted wardrobes across one wall, coved ceiling.

#### Wet Room

Fitted with a suite comprising built in shower, low flush w.c, pedestal wash hand basin, cupboard, extensive tiled walls, radiator.

# **Communal Facilities**

Include residents lounge, restaurant, guest accommodation and organised activities.

GROUND FLOOR 595 sq.ft. (55.3 sq.m.) approx.

TOTAL FLOOR AREA. 595 Sq. ft. (5.3.3 sq. m.) approx.
White easy disrept has been made to ensure the accuracy of the floorgain contained here, measurements of doors, without, more and all yet the treat are approximate and in exposably in table to have yets?
Or existing or the distance the floor part of all standing purposes of yet of short layer layer and specified in such that the part is of all standing purposes of yets of short layer layer and specimens shown here not been briefled and no guarantee as a total requirement of the short layer layer and specimens shown here not been briefled and no guarantee.