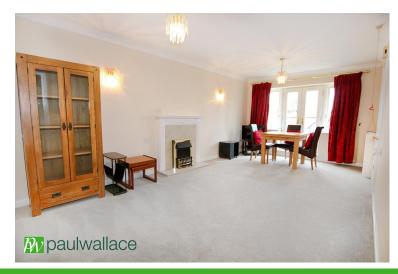

#### Lounge

French doors to rear leading to Juliet balcony, two radiators, t.v aerial point, attractive fireplace, coved ceiling, radiator, door to: