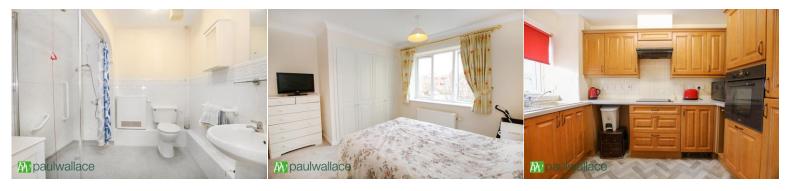

#### Wet Room

Fitted with a suite comprising built in shower, low flush w.c, pedestal wash hand basin, cupboard, extensive tiled walls, radiator.

### **Bedroom**

Window to rear, fitted wardrobes across one wall, coved ceiling.

#### Kitchen

Window to rear, fitted with a range of wall and base units with roll top work surfaces over, single drainer one and a half bowl sink unit with mixer taps, integrated fridge freezer, oven and hob with extractor, tiled splash backs.