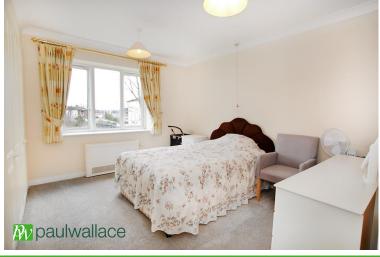

### **Bedroom**

Window to rear, fitted wardrobes across one wall, coved ceiling.